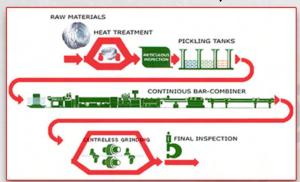

ding quality in production & supply.

## WHY US?

- MORE THAN 15+ YEARS OF EXPERIENCE
- LED BY YOUNG & DYNAMIC VISIONARY TEAM OF PROFESSIONALS
- MANUFACTURERS, IMPORTERS, EXPORTERS, DEALERS, STOCKIEST & SUPPLIERS
- ISO 9001: 2015 CERTIFIED COMPANY & PED APPROVED
- USP VARIOUS PRODUCT CATEGORIES, RANGES AND SIZES UNDER ONE ROOF
- ULTRA-MODERN WAREHOUSING FACILITIES
- PRESENCE ACROSS PAN INDIA
- HUGE AND WIDE RANGE OF CUSTOMER & PROFILES
   ALL SPECIFICATIONS ARE MET WITH PROMPT DELIVERIES &
   TEST CERTIFICATES PROVIDED
- In-House labs and testing facilities

## **Our Vision**

To attain a leadership position in the metal Industry through performance excellence by providing cost-effective Stainless-Steel products.







# OUR **PROCESSES**

(PRODUCTION PROCESS ON CONTINUOUS BAR COMBINER)



### (COLD-DRAWING OF STEEL BARS)



### (PEELING & GRINDING OF STEEL BARS)



# **INDUSTRIES WE SERVE**





PETROLEUM AND REFINERIES

**HEALTH CARE & SURGICAL** 

**SHIP BUILDING & INSTRUMENTATION** 

**PUMPS & VALVE** 

**CEMENT & INFRASTRUCTURE** 

**CHEMICAL & HEAVY ENGINEERING** 

HOUSEWARES, ARCHITECTURAL & ELEVATOR





# **OUR PRODUCTS**

# BRIGHT BARS & SMOOTH TURNED ROUND BARS

SIZE 3MM TO 300MM

GRADES

201,202,303,304,304L,316,316L, 316TI,321,410,416,420,430,430F,430,17-4PH

# BLACK BARS / FORGED BARS

SIZE

Black bars - 5.5MM TO 160MM Forged Bars- 170MM TO 350MM GRADES

201,202,303,304,304L,316,316L, 316TI,321,410,416,420,430,430F,430,17-4PH

# STEEL WIRE & HRAP WIRE ROD

SIZE

Wire Rods- 3MM TO 32MM

**GRADES** 

201,202,303,304,304L,316,316L, 316TI,321,410,416,420,430,430F