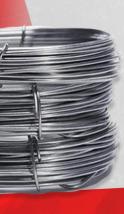

# STEEL WIRE & HRAP WIRE ROD

SIZE

Wire Rods- 3MM TO 32MM

**GRADES** 

201,202,303,304,304L,316,316L, 316TI,321,410,416,420,430,430F,430,17-4PH