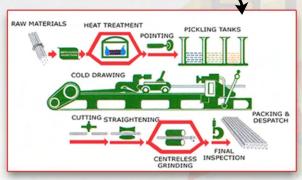

## WHY US?

- MORE THAN 15+ YEARS OF EXPERIENCE
- LED BY YOUNG & DYNAMIC VISIONARY TEAM OF PROFESSIONALS
- MANUFACTURERS, IMPORTERS, EXPORTERS, DEALERS, STOCKIEST & SUPPLIERS
- ISO 9001: 2015 CERTIFIED COMPANY & PED APPROVED
- USP VARIOUS PRODUCT CATEGORIES, RANGES AND SIZES UNDER ONE ROOF
- ULTRA-MODERN WAREHOUSING FACILITIES
- PRESENCE ACROSS PAN INDIA
- HUGE AND WIDE RANGE OF CUSTOMER & PROFILES
   ALL SPECIFICATIONS ARE MET WITH PROMPT DELIVERIES &
   TEST CERTIFICATES PROVIDED
- In-House labs and testing facilities

## **Our Vision**

To attain a leadership position in the metal Industry through performance excellence by providing cost-effective Stainless-Steel products.







# OUR **PROCESSES**

(PRODUCTION PROCESS ON CONTINUOUS BAR COMBINER)



### (COLD-DRAWING OF STEEL BARS)



### (PEELING & GRINDING OF STEEL BARS)



# **INDUSTRIES WE SERVE**





PETROLEUM AND REFINERIES

**HEALTH CARE & SURGICAL** 

**SHIP BUILDING & INSTRUMENTATION** 

**PUMPS & VALVE** 

**CEMENT & INFRASTRUCTURE** 

**CHEMICAL & HEAVY ENGINEERING** 

HOUSEWARES, ARCHITECTURAL & ELEVATOR





# **OUR PRODUCTS**

# BRIGHT BARS & SMOOTH TURNED ROUND BARS

SIZE 3MM TO 300MM

GRADES

201,202,303,304,304L,316,316L, 316TI,321,410,416,420,430,430F,430,17-4PH

# BLACK BARS / FORGED BARS

SIZE

Black bars - 5.5MM TO 160MM Forged Bars- 170MM TO 350MM GRADES

201,202,303,304,304L,316,316L, 316TI,321,410,416,420,430,430F,430,17-4PH

# STEEL WIRE & HRAP WIRE ROD

SIZE

Wire Rods- 3MM TO 32MM

**GRADES** 

201,202,303,304,304L,316,316L, 316TI,321,410,416,420,430,430F,430,17-4PH

# COLD DRAWN SQUARES, H