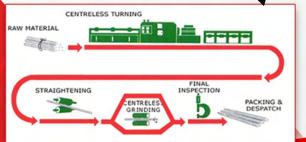

ERIENCE
- LED BY YOUNG & DYNAMIC VISIONARY TEAM OF PROFESSIONALS
- MANUFACTURERS, IMPORTERS, EXPORTERS, DEALERS, STOCKIEST & SUPPLIERS
- ISO 9001: 2015 CERTIFIED COMPANY & PED APPROVED
- USP VARIOUS PRODUCT CATEGORIES, RANGES AND SIZES UNDER ONE ROOF
- ULTRA-MODERN WAREHOUSING FACILITIES
- PRESENCE ACROSS PAN INDIA
- HUGE AND WIDE RANGE OF CUSTOMER & PROFILES
   ALL SPECIFICATIONS ARE MET WITH PROMPT DELIVERIES &
   TEST CERTIFICATES PROVIDED
- In-House labs and testing facilities

## **Our Vision**

To attain a leadership position in the metal Industry through performance excellence by providing cost-effective Stainless-Steel products.







# OUR **PROCESSES**

(PRODUCTION PROCESS ON CONTINUOUS BAR COMBINER)



### (COLD-DRAWING OF STEEL BARS)



### (PEELING & GRINDING OF STEEL BARS)



# **INDUSTRIES WE SERVE**





PETROLEUM AND REFINERIES

**HEALTH CARE & SURGICAL** 

**SHIP BUILDING & INSTRUMENTATION** 

**PUMPS & VALVE** 

**CEMENT & INFRASTRUCTURE** 

**CHEMICAL & HEAVY ENGINEERING** 

HOUSEWARES, ARCHITECTURAL & ELEVATOR





# **OUR PRODUCTS**

# BRIGHT BARS & SMOOTH TURNED ROUND BARS

SIZE 3MM TO 300MM

GRADES

201,202,303,304,304L,316,316L, 316TI,321,410,416,420,430,430F,430,17-4PH

# BLACK BARS / FORGED BARS

SIZE

Black bars - 5.5MM TO 160MM Forged Bars- 170MM TO 350MM GRADES

201,202,303,304,304L,316,316L, 316TI,321,410,416,420,430,430F,430,17-4PH

# STEEL WIRE & HRAP WIRE ROD

SIZE

Wire Rods- 3MM TO 32MM

**GRADES** 

201,202,303,304,304L,316,316L, 316TI,321,410,416,420,430,430F,430,17-4PH

# COLD DRAWN SQUARES, HEXAGONS & FLAT BARS

SIZE

Hexagonal Bars