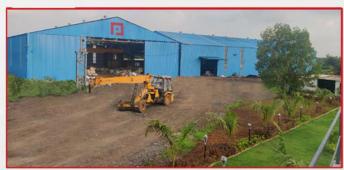

Under the name of Parth Steel & Engg Co, Shah Group has opened a well-equipped state of art Manufacturing of Bright Bar Process Plant at Wada, Palghar, Maharashtra. We are a leading global manufacturer & exporter of the wide range of stainless steel 200, 300 & 400 series. We produce the best quality precision bright bars in various shapes viz, Round Bars, Wire Coil form, Hexagonal Bar, Square Bar, Rectangle Bar, Flat Bar & different customized profiles as per our client's requirements. Also being the stockiest of black bar raw materials we maintain a huge Inventory (Stocks) which will definitely support your planning for purchases and thereby reduce your inventories. We offer bright bars in centerless ground bars, export drawn polished bars, hairline polished bars, cold drawn bars & mirror finish with tolerance from h8, h9, h10, and h11.

# **ABOUT US**

Under the name of Parth Steel & Engg Co, Shah Group has opened a well-equipped state of art Manufacturing of Bright Bar Pro Plant at Wada, Palghar, Meharashtra. We are a leading global manufacturer & exporter of the wide range of stainless steel 200, 300 & 400 series. We produce the best quality precision bright bars in various shapes viz, Round Bars, Wire Coil form, Hexagonal Bar, Square Bar, Rectangle Bar, Flat Bar & different customized profiles as per our client's requirements. Also being the stockiest of black bar raw materials we maintain a huge Inventory (Stocks) which will definitely support your planning for purchases and thereby reduce your inventories. We offer bright bars in centerless ground bars, export drawn polished bars, hairline polished bars, cold drawn bars & mirror finish with tolerance from h8, h9, h10, and h11.