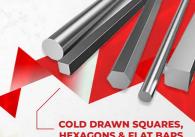

# COLD DRAWN SQUARES, HEXAGONS & FLAT BARS

SIZE

Hexagonal Bars - 4MM TO 63MM Square bars - 4MM TO 55 MM Flat Bar - 3MM X 3MM TO 12MM X 14MM Width - 4 mm to 65 mm Thickness - 3mm to 38 mm

FINISH

ALUMINIUM, EXPORT BRIGHT & SHOT BLASTING
GRADES

# **HEXAGONS & FLAT BARS**

Hexagonal Bars - 4MM TO 63MM Square bars - 4MM TO 55 MM Flat Bar - 3MM X 3MM TO 12MM X 14MM Width - 4 mm to 65 mm ALUMINIUM, EXPORT BRIGHT & SHOT BLASTING GRADES 201,202,303,304,304L,316,316L,