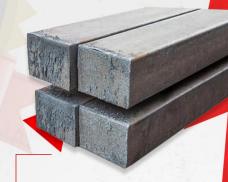

# BLACK BARS / FORGED BARS

SIZE

Black bars - 5.5MM TO 160MM Forged Bars- 170MM TO 350MM GRADES

201,202,303,304,304L,316,316L, 316TI,321,410,416,420,430,430F,430,17-4PH

### BLACK BARS FORGED BARS

Black bars - 5.5MM TO 160MM Forged Bars- 170MM TO 350MM GRADES 201,202,303,304,304L,316,316L

316TI,321,410,416,420,430,430F,430,17-4PH

Wire Rods- 3MM TO 32MM 201,202,303,304,304L,316,316L, 316TI,321,410,416,420,430,430F,430,17-4PH